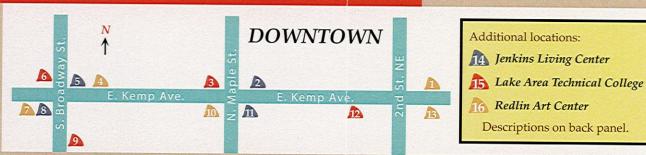

# **2022 SCULPTURE MAP**

## 14. I Lift My Eyes to the Hills

Artist: Doris Symens Armstrong

Sponsor: Anonymous

Location: Jenkins Living Center, 215 S. Maple

Artist's Price: \$3,500

#### 15. What the Future Holds

Artist: Dale Compton

Sponsor: Lake Area Technical College Location: LATC, 1201 Arrow Ave. NE

Artist's Price: \$7,500

### 16. American Spirit

Artist: Jeff Davis

Sponsor: Redlin Art Center

Location: Redlin Art Center, 1200 33rd St. SE

Artist's Price: \$8,000

This spring, 14 new sculptures were placed in Watertown for the 2022 Watertown Artwalk. When Wealth Was Pelts remains at Turbak Law Office who purchased it. There are 16 sculptures in all with the 14th, 15th and 16th at Jenkins Living Center, Lake Area Technical College and Redlin Art Center, respectively.