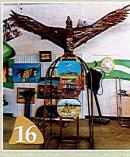

### 16. American Spirit

Artist: Jeff Davis

Sponsor: Redlin Art Center

Location: Redlin Art Center, 1200 33rd St. SE

Artist's Price: \$8,000

This spring, 14 new sculptures were placed in Watertown for the 2022 Watertown Artwalk. When Wealth Was Pelts remains at Turbak Law Office who purchased it. There are 16 sculptures in all with the 14th, 15th and 16th at Jenkins Living Center, Lake Area Technical College and Redlin Art Center, respectively.